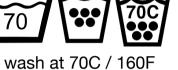

#### water temperature

hot = wash at 50C / 120F

additional hot settings

wash at 95C / 200F