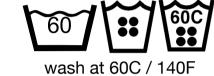

#### water temperature

hot = wash at 50C / 120F

additional hot settings

wash at 95C / 200F