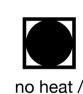

## machine dry instruction

tumble

dry

permanent

press

gentle

machine dry

#### heat settings

any heat

low heat

max. 60C/140F max. 80C/176F

medium heat

110C/230F