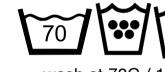

#### water temperature

hot = wash at 50C / 120F

additional hot settings

wash at 95C / 200F