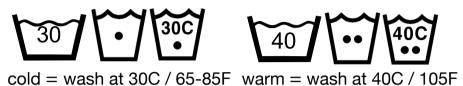

#### water temperature

hot = wash at 50C / 120F

additional hot settings

wash at 95C / 200F