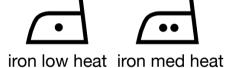

#### heat settings

any heat

low heat

max. 60C/140F max. 80C/176F

medium heat

110C/230F