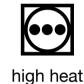

## machine dry instruction

tumble

dry

permanent

press

gentle

machine dry

#### heat settings

any heat

low heat

max. 60C/140F max. 80C/176F

medium heat

110C/230F