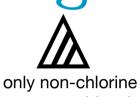

#### machine wash instructions

wash

press machine wash

or oxygen bleach both = do not bleach