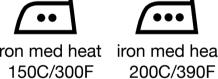

#### heat settings

any heat

low heat

max. 60C/140F max. 80C/176F

medium heat

110C/230F