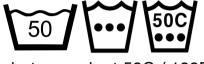

#### water temperature

hot = wash at 50C / 120F

additional hot settings

wash at 95C / 200F