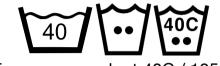

#### water temperature

hot = wash at 50C / 120F

additional hot settings

wash at 95C / 200F